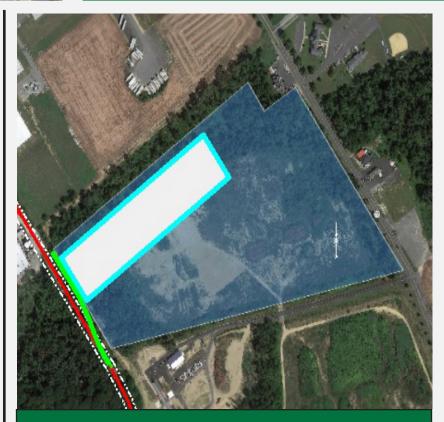

## **Property Details**

A privately owned 32-acre brownfield site zoned industrial/agribusiness in Upper Deerfield Township's Redevelopment Area. The property is eligible for municipal tax abatements on new construction.

# **Rail Highlights**

The Winchester and Western rail line is a **Dual Served** rail service that connects to both the CSX and Norfolk Southern national rail lines.

2,260 ft
Rail Frontage 105
1 200 Car Capacity

**1,200** Carloads Annually

Upper Deerfield Redevelopment Area

**Incentives/Zones** 

32 Acres

**Redevelopment Area** 

**Municipal Tax Abatement** 